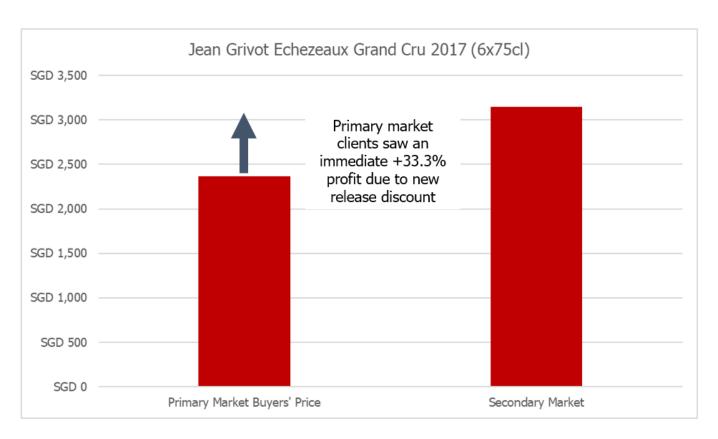

Primary market buyers of **Jean Grivot Échezeaux Grand Cru 2017** (6x75cl) paid SG\$2,363 (6x75cl) on release. But the secondary market price was SG\$3,150, giving an immediate 'mark to market' return of 33.3%.

## Primary Discount of Jean Grivot Échezeaux Grand Cru 2017 Gave Investors an Instant Return