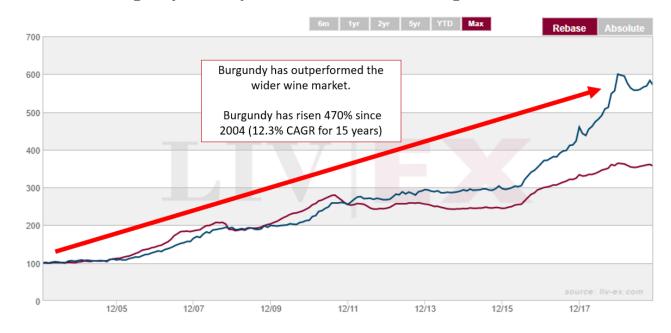

## **Burgundy: Excellent Performance over 15 Years**

Performance data show **Burgundy** has returned +470% (+12.3% CAGR) since 2004.

#### **Burgundy has Outperformed All Other Wine Regions Since 2004**

Source: Liv-ex.com (Burgundy 150 Index versus fine wine index)