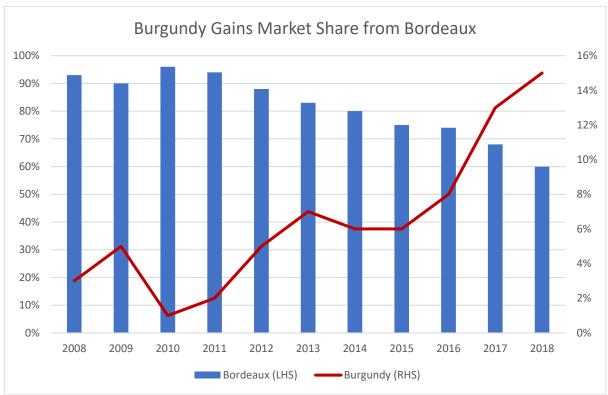

## i) Global Demand for Burgundy is Growing

Ten years ago Bordeaux made up over 90% of the volume of sales (by value) on the Liv-ex fine wine exchange. Today this percentage had fallen to 60%, with **Burgundy** rising from 3% to **15%**.

Percentage of trading (by value). Source: Liv-ex.com

Our Asian offices are reporting steady year-on-year increases in interest in Burgundy as new collectors – who were buying mainly Bordeaux a decade ago – diversify into regions like Champagne and especially top **Burgundy**.